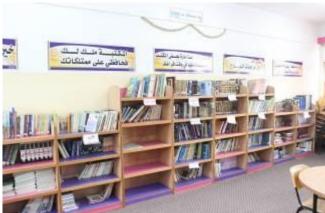

a. Improving the science labs, computer labs and the libraries

### VI. Project Outcomes & Results

- a. Improve the classroom environment for more than 10,000 students
- b. Restore and maintain 260 classrooms in 11 schools
- c. Upgrade the facilities of 3 science labs, 3 computer labs and 11 libraries
- d. Restoration and maintenance of 135 toilets and 12 bathrooms
- e. Restoration and maintenance of all windows, doors, lighting and appropriate ventilation
- f. Creation of employment opportunities for around 300 people