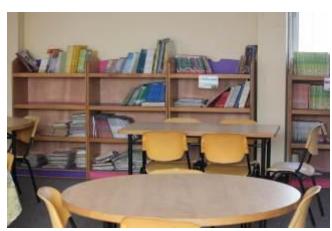

a. Improving the science labs, computer labs and the libraries

### VI. Project Outcomes & Results

- a. Improve the classroom environment for more than 10,000 students
- b. Restore and maintain 260 classrooms in 11 schools
- c. Upgrade the facilities of 3 science labs, 3 computer labs and 11 libraries
- d. Restoration and maintenance of 135 toilets and 12 bathrooms
- e. Restoration and maintenance of all windows, doors, lighting and appropriate ventilation
- f. Creation of employment opportunities for around 300 people