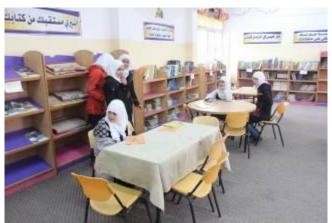

a. Improving the science labs, computer labs and the libraries

### VI. Project Outcomes & Results

- a. Improve the classroom environment for more than 10,000 students
- b. Restore and maintain 260 classrooms in 11 schools
- c. Upgrade the facilities of 3 science labs, 3 computer labs and 11 libraries
- d. Restoration and maintenance of 135 toilets and 12 bathrooms
- e. Restoration and maintenance of all windows, doors, lighting and appropriate ventilation
- f. Creation of employment opportunities for around 300 people