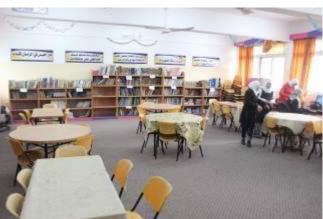

a. Improving the science labs, computer labs and the libraries

### VI. Project Outcomes & Results

- a. Improve the classroom environment for more than 10,000 students
- b. Restore and maintain 260 classrooms in 11 schools
- c. Upgrade the facilities of 3 science labs, 3 computer labs and 11 libraries
- d. Restoration and maintenance of 135 toilets and 12 bathrooms
- e. Restoration and maintenance of all windows, doors, lighting and appropriate ventilation
- f. Creation of employment opportunities for around 300 people