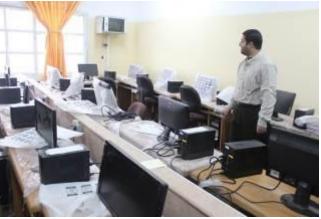

# Photos taken from respective Schools before rehabilitation & maintenance works:

a. Improving the science labs, computer labs and the libraries