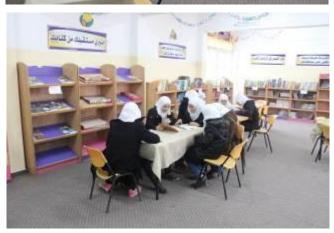

a. Improving the science labs, computer labs and the libraries

### VI. Project Outcomes & Results

- a. Improve the classroom environment for more than 10,000 students
- b. Restore and maintain 260 classrooms in 11 schools
- c. Upgrade the facilities of 3 science labs, 3 computer labs and 11 libraries
- d. Restoration and maintenance of 135 toilets and 12 bathrooms
- e. Restoration and maintenance of all windows, doors, lighting and appropriate ventilation
- f. Creation of employment opportunities for around 300 people